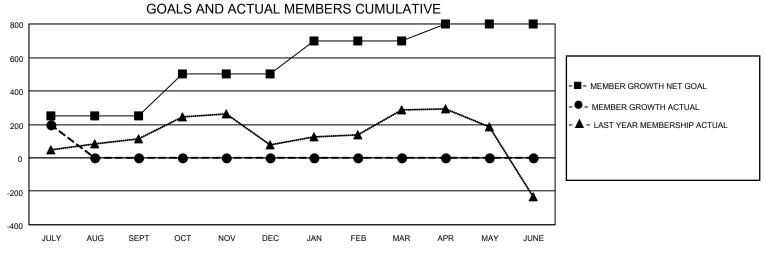

## MONTHLY MEMBERSHIP PROGRESS REPORT

LOCATION INDIA District 318 E Results as of: 7/31/2023

| Clubs                 |               |           |               | Members               |                        |                         |                                                    |
|-----------------------|---------------|-----------|---------------|-----------------------|------------------------|-------------------------|----------------------------------------------------|
| RESULTS FOR 2023-2024 |               |           |               | RESULTS FOR 2023-2024 |                        |                         |                                                    |
| QUARTER               | NEW CLUB GOAL | NEW CLUBS | DROPPED CLUBS | QUARTER MEMB          | BER GROWTH NET<br>GOAL | MEMBER GROWTH<br>ACTUAL | DROPPED<br>MEMBERS ACTUAL<br>(including transfers) |
| JULY/AUG/SEPT         | 4             | 2         | 0             | JULY/AUG/SEPT         | 250                    | 316                     | 105                                                |
| OCT/NOV/DEC           | 5             | 0         | 0             | OCT/NOV/DEC           | 250                    | 0                       | 0                                                  |
| JAN/FEB/MAR           | 3             | 0         | 0             | JAN/FEB/MAR           | 200                    | 0                       | 0                                                  |
| APR/MAY/JUNE          | 3             | 0         | 0             | APR/MAY/JUNE          | 100                    | 0                       | 0                                                  |