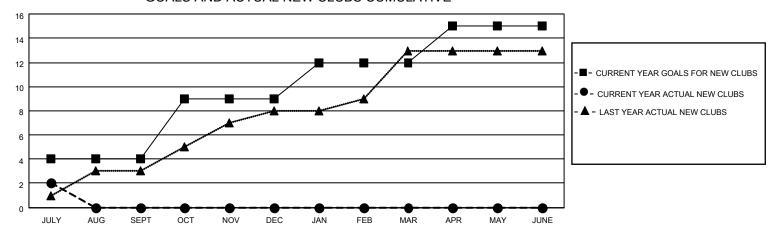

## MONTHLY MEMBERSHIP PROGRESS REPORT

LOCATION INDIA District 318 E Results as of: 7/31/2023

| Clubs                 |               |           |               | Members               |                        |                         |                                                    |
|-----------------------|---------------|-----------|---------------|-----------------------|------------------------|-------------------------|----------------------------------------------------|
| RESULTS FOR 2023-2024 |               |           |               | RESULTS FOR 2023-2024 |                        |                         |                                                    |
| QUARTER               | NEW CLUB GOAL | NEW CLUBS | DROPPED CLUBS | QUARTER MEMB          | BER GROWTH NET<br>GOAL | MEMBER GROWTH<br>ACTUAL | DROPPED<br>MEMBERS ACTUAL<br>(including transfers) |
| JULY/AUG/SEPT         | 4             | 2         | 0             | JULY/AUG/SEPT         | 250                    | 316                     | 105                                                |
| OCT/NOV/DEC           | 5             | 0         | 0             | OCT/NOV/DEC           | 250                    | 0                       | 0                                                  |
| JAN/FEB/MAR           | 3             | 0         | 0             | JAN/FEB/MAR           | 200                    | 0                       | 0                                                  |
| APR/MAY/JUNE          | 3             | 0         | 0             | APR/MAY/JUNE          | 100                    | 0                       | 0                                                  |